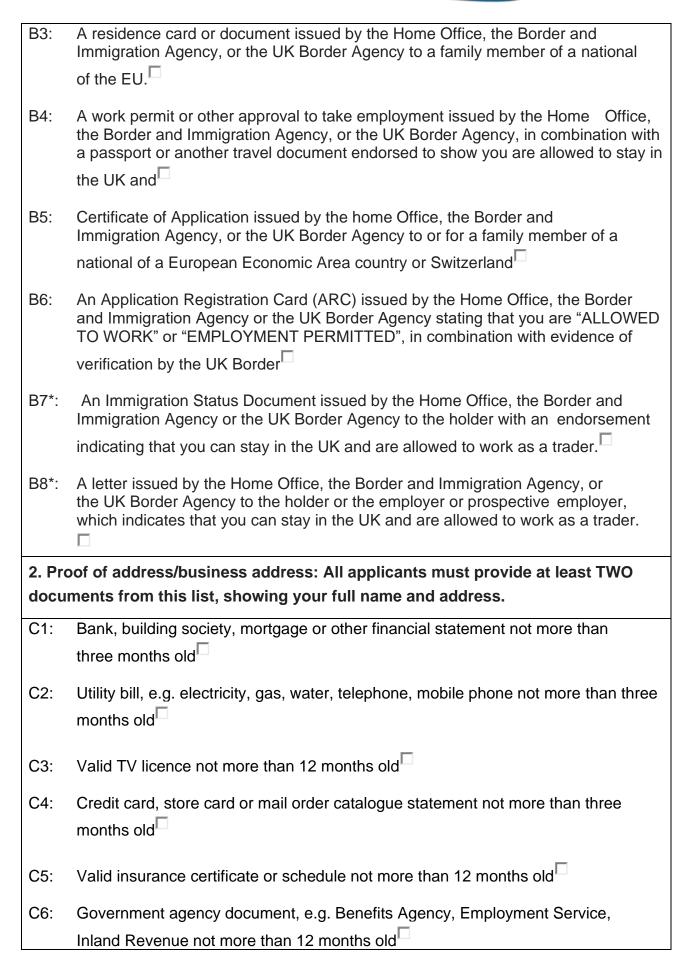

|       | e select the document type that you will be submitting. (please tick the document ill submit)                                                                                                                                               |
|-------|---------------------------------------------------------------------------------------------------------------------------------------------------------------------------------------------------------------------------------------------|
| A1:   | Valid passport showing that the applicant is a British citizen or has the right of abode in the UK. $\Box$                                                                                                                                  |
| A2:   | A passport or national identify card showing you are a national of the EU or Switzerland. $\hfill\Box$                                                                                                                                      |
| A3:   | A residence permit, registration certificate / document certifying / indicating permanent residence issued by the Home Office, Border and Immigration Agency, or the UK Border Agency to a national of the EU or Switzerland.               |
|       |                                                                                                                                                                                                                                             |
| A4:   | A permanent residence card / document issued by the home Office, Border and Immigration Agency, or the UK Border Agency to the family member of                                                                                             |
|       | national of the EU or Switzerland.                                                                                                                                                                                                          |
| A5:   | A passport or other travel document endorsed to show you are exempt from immigration control, allowed to stay indefinitely in the UK, have the right of                                                                                     |
|       | abode in the United Kingdom, or have no time limit on your stay.                                                                                                                                                                            |
| A6*:  | An Immigration Status Document issued by the Home Office, the Border and Immigration Agency, or the UK Border Agency with an endorsement indicating that you are allowed to stay indefinitely in the UK or have no time limit on your stay. |
| A7*:  | Birth certificate or adoption certificate issued in the UK which includes the                                                                                                                                                               |
|       | name(s) of at least one of your parents / adoptive parents.                                                                                                                                                                                 |
| A8*:  | Birth certificate or adoption certificate issued in the Channel Islands, the Isle of Man or Ireland. $\hfill\Box$                                                                                                                           |
| A9*:  | A certificate of registration or naturalisation as a British citizen.                                                                                                                                                                       |
| A10*: | A letter issued by the Home Office, the Border and Immigration Agency, or the UK Border Agency which indicates that you are allowed to stay indefinitely in the UK. $\Box$                                                                  |
| B1:   | A passport / travel document endorsed to show you are allowed to stay in the UK and be a trader. $\hfill\Box$                                                                                                                               |
| B2:   | A Biometric Residence Permit issued by the UK Border Agency which indicates that you can stay in the UK and are allowed to work as a trader.                                                                                                |

| C7: Driving licence or valid vehicle registration document                                                                                                                                                                                                                                                                        |  |  |
|-----------------------------------------------------------------------------------------------------------------------------------------------------------------------------------------------------------------------------------------------------------------------------------------------------------------------------------|--|--|
| C8: Addressed payslip, P45 or P60 not more than 3 months old                                                                                                                                                                                                                                                                      |  |  |
| 3: Proof of insurance: You must provide ONE document from the list below to provide documentary evidence of your public liability insurance and indicate which one you will be submitting                                                                                                                                         |  |  |
| Public liability insurance policy schedule                                                                                                                                                                                                                                                                                        |  |  |
| C National Market Traders Federation membership card                                                                                                                                                                                                                                                                              |  |  |
| 4. Food business: please submit proof of registration (if applicable) $\Box$                                                                                                                                                                                                                                                      |  |  |
| 5. Electrics: please submit a copy of your PAT testing and electrical safety (if applicable)                                                                                                                                                                                                                                      |  |  |
| 6. Gas: if you are using gas, please submit a valid gas safe certificate (if applicable)                                                                                                                                                                                                                                          |  |  |
| 7. Risk Assessment: please submit a risk assessment for your stall                                                                                                                                                                                                                                                                |  |  |
| SECTION 8: FOR OFFICE USE ONLY (Please delete as applicable)                                                                                                                                                                                                                                                                      |  |  |
| <ul> <li>This application has not been granted and the applicant has not been added to the Waiting List.</li> <li>This application has not been granted, however the applicant has been added to the Waiting List.</li> <li>This application has been granted and is signed below on behalf of Hedge End Town Council.</li> </ul> |  |  |
| Signed:                                                                                                                                                                                                                                                                                                                           |  |  |
| Dated:                                                                                                                                                                                                                                                                                                                            |  |  |
| Name and Position:                                                                                                                                                                                                                                                                                                                |  |  |